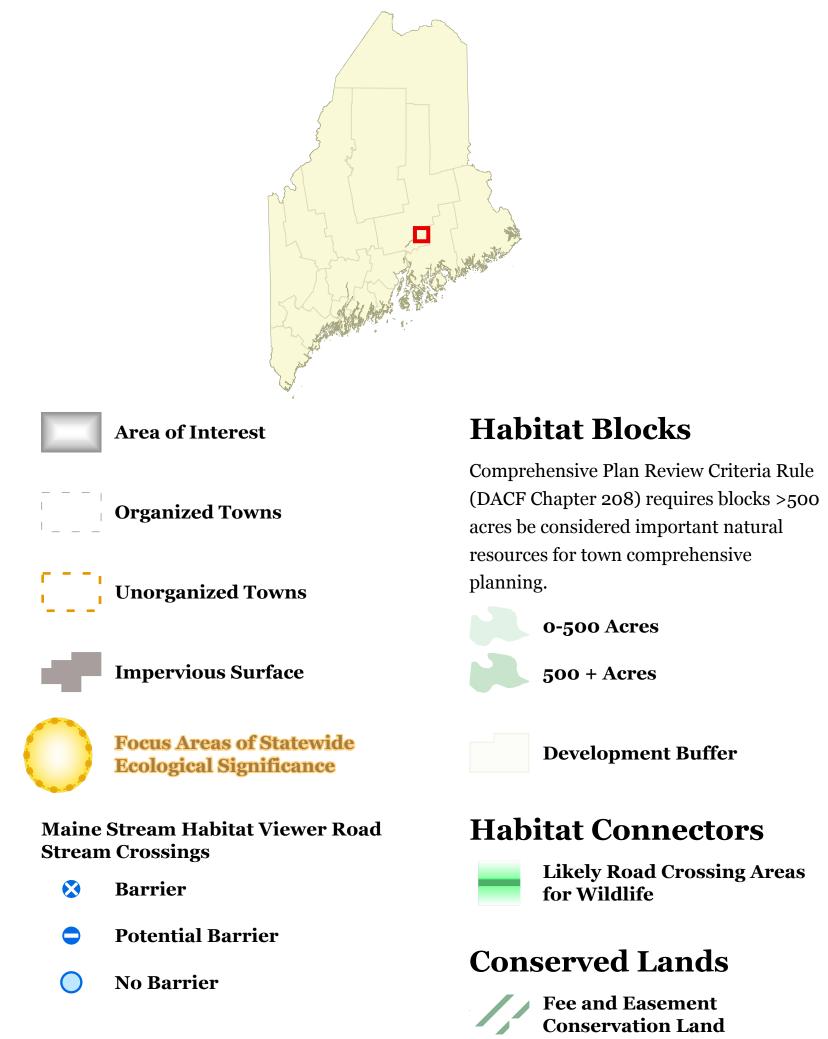

## Habitat Connectivity

Conserved Lands, Undeveloped Habitat Blocks & Habitat Connectors

## Bradley

This map is nonregulatory and is intended for planning purposes only

## Focus Areas of Statewide Ecological Signficance

CONSERVED LANDS

ME Dept of Ag., Cons., and For., Land Use Planning Comm'n,

UNDEVELOPED HABITAT BLOCKS

Beginning with Habitat (2020)

ME Dep. of Inland Fisheries and Wildlife (2024) ME Dep. of Inland Fisheries and Wildlife (2022)

FOCUS AREAS & HABITAT CONNECTORS

Beginning with Habitat (2023)
MAINE STREAM HABITAT VIEWER CROSSINGS